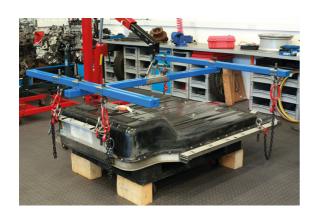

## **EV Battery Lifting Frame - for 4/6 Point Lifting SWL**

A fully adjustable and universal EV battery lifting system, suitable for all types of underslung/skateboard style of EV batteries (max SWL: 700kg), suitable for both four and six point lifting requirements. Made in UK.

## **Additional Information**

- Main lifting beam with moveable lifting eye, for use with workshop lifting hoist/engine crane (1 tonne model required, Part No. 8337).
- Three transverse beams, with adjustable lifting brackets (2x beams for 4-point lifting, 3x beams for 6-point lifting).
- Six adjustable chain slings, plus 6 each of M12, M16 and M20 eyebolts for attachment to EV battery lifting points.
- SWL: 700kg, tested to 50% overload capacity. Specifically designed for lifting and moving EV batteries when they have been removed from the vehicle. Ideal for use in conjunction with Laser EV Battery Mobile Adjustable Bench, Part No. 8339.
- · Made in Sheffield. UK registered design.