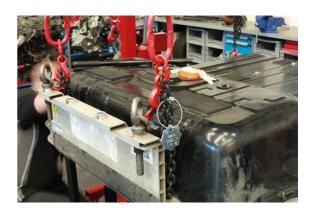

## **EV Battery Lifting Frame - for 4/6 Point Lifting SWL**

A fully adjustable and universal EV battery lifting system, suitable for all types of underslung/skateboard style of EV batteries (max SWL: 700kg), suitable for both four and six point lifting requirements. Made in UK.

## **Additional Information**

- Main lifting beam with moveable lifting eye, for use with workshop lifting hoist/engine crane (1 tonne model required, Part No. 8337).
- Three transverse beams, with adjustable lifting brackets (2x beams for 4-point lifting, 3x beams for 6-point lifting).
- Six adjustable chain slings, plus 6 each of M12, M16 and M20 eyebolts for attachment to EV battery lifting points.
- SWL: 700kg, tested to 50% overload capacity. Specifically designed for lifting and moving EV batteries when they have been removed from the vehicle. Ideal for use in conjunction with Laser EV Battery Mobile Adjustable Bench, Part No. 8339.
- · Made in Sheffield. UK registered design.