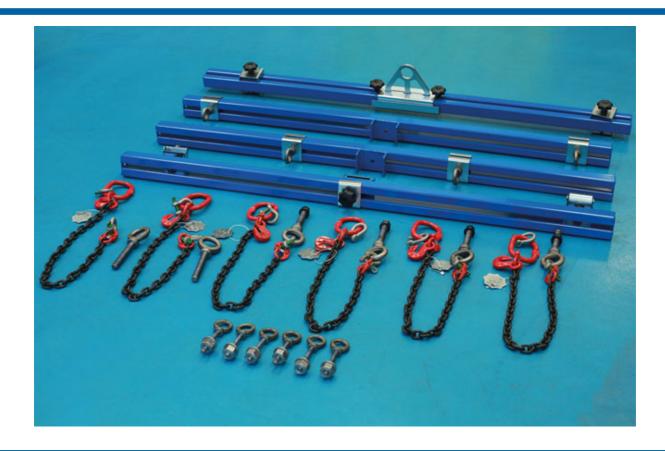

## **Additional Information**

- Main lifting beam with moveable lifting eye, for use with workshop lifting hoist/engine crane (1 tonne model required, Part No. 8337).
- Three transverse beams, with adjustable lifting brackets (2x beams for 4-point lifting, 3x beams for 6-point lifting).
- Six adjustable chain slings, plus 6 each of M12, M16 and M20 eyebolts for attachment to EV battery lifting points.
- SWL: 700kg, tested to 50% overload capacity. Specifically designed for lifting and moving EV batteries when they have been removed from the vehicle. Ideal for use in conjunction with Laser EV Battery Mobile Adjustable Bench, Part No. 8339.
- · Made in Sheffield. UK registered design.