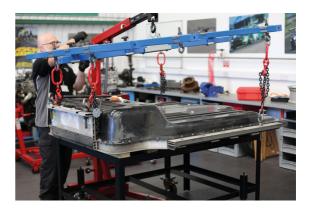

## **EV Battery Lifting Frame - for 4/6 Point Lifting SWL**

A fully adjustable and universal EV battery lifting system, suitable for all types of underslung/skateboard style of EV batteries (max SWL: 700kg), suitable for both four and six point lifting requirements. Made in UK.

## **Additional Information**

- Main lifting beam with moveable lifting eye, for use with workshop lifting hoist/engine crane (1 tonne model required, Part No. 8337).
- Three transverse beams, with adjustable lifting brackets (2x beams for 4-point lifting, 3x beams for 6-point lifting).
- Six adjustable chain slings, plus 6 each of M12, M16 and M20 eyebolts for attachment to EV battery lifting points.
- SWL: 700kg, tested to 50% overload capacity. Specifically designed for lifting and moving EV batteries when they have been removed from the vehicle. Ideal for use in conjunction with Laser EV Battery Mobile Adjustable Bench, Part No. 8339.
- · Made in Sheffield. UK registered design.