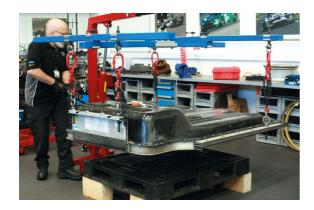

## **EV Battery Lifting Frame - for 4/6 Point Lifting SWL**

A fully adjustable and universal EV battery lifting system, suitable for all types of underslung/skateboard style of EV batteries (max SWL: 700kg), suitable for both four and six point lifting requirements. Made in UK.

## **Additional Information**

- Main lifting beam with moveable lifting eye, for use with workshop lifting hoist/engine crane (1 tonne model required, Part No. 8337).
- Three transverse beams, with adjustable lifting brackets (2x beams for 4-point lifting, 3x beams for 6-point lifting).
- Six adjustable chain slings, plus 6 each of M12, M16 and M20 eyebolts for attachment to EV battery lifting points.
- SWL: 700kg, tested to 50% overload capacity. Specifically designed for lifting and moving EV batteries when they have been removed from the vehicle. Ideal for use in conjunction with Laser EV Battery Mobile Adjustable Bench, Part No. 8339.
- · Made in Sheffield. UK registered design.